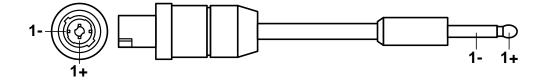

## Speakon<sup>®</sup> to 1/4" Wiring Diagram:

The Speakon<sup>®</sup> and 1/4" jacks are wired in parallel, allowing easy daisy chaining from one speaker to another. Each of the jacks may be used as an input or a through connection.

Speakon<sup>®</sup> connectors are recognized as the standard for professional installations, assuring a secure, permanent connection that won't corrode, vibrate loose or be easily tampered with. The 1/4" jacks are convenient. However, the Speakon<sup>®</sup> jacks are recommended when using power amplifiers over 150 watts, for permanent installations, or for the "first" speaker among a number of daisy chained speakers.